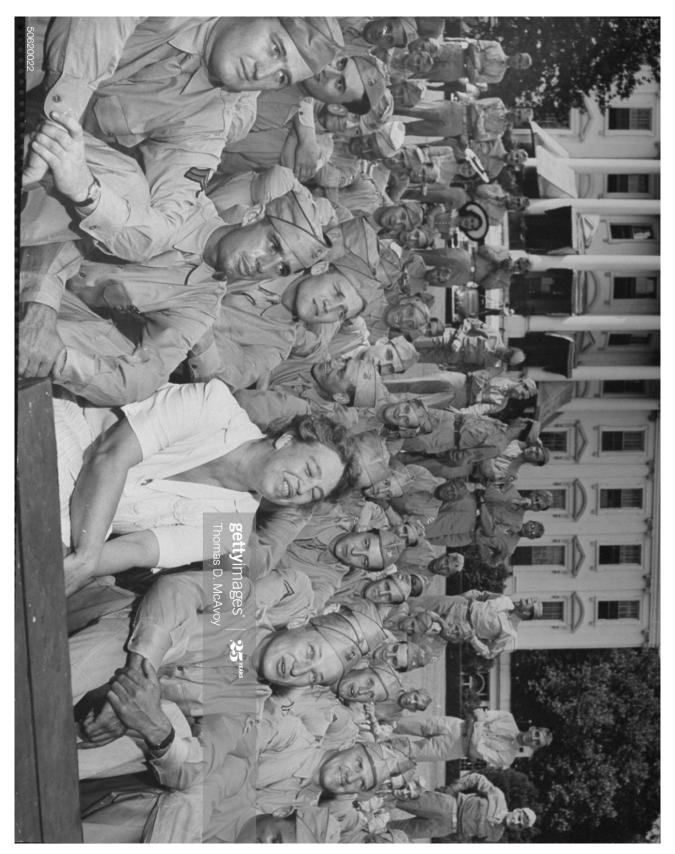

Use leading statements and questions such as: "Which first lady is this?" "What is happening in this photo?" "Who has seen this before?" "Tell me if you had one of these?" "This one is funny." Etc.

- 1. Eleanor Roosevelt -- singing with a large group of US soldiers on the White House lawn, during her special party to honor the servicemen.
- 2. Jackie Kennedy -- taking a walk on the beach
- 3. Nancy Reagan -- posing in the red room at the White House