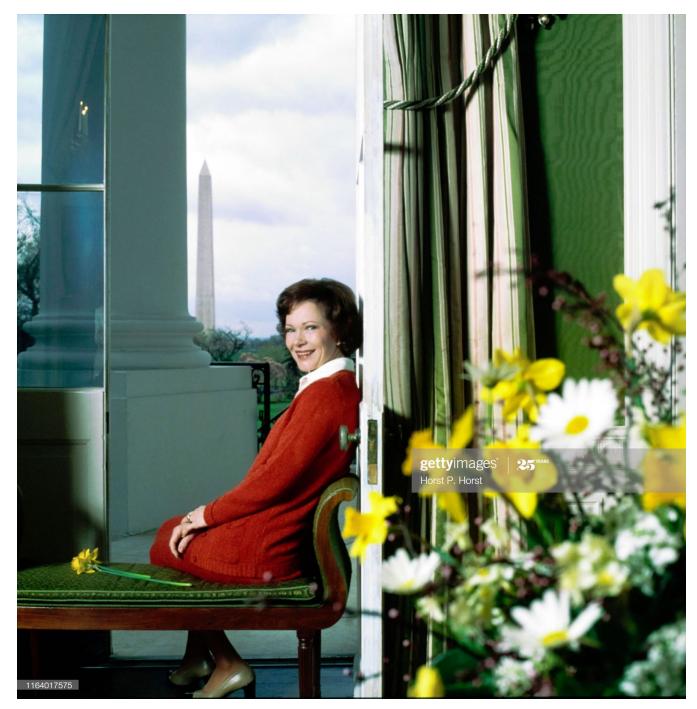

**4. Rosalyn Carter --** Portrait of First Lady Rosalyn Carter, posed in a window, wearing a red cardigan. The Washington Monument can be seen in the distance.

**Video Links** (These are provided for enrichment of the theme. Music, dance, etc. enrich auditory, visual, and memory in older adults. Entertainment and engagement are enhanced with these tools)