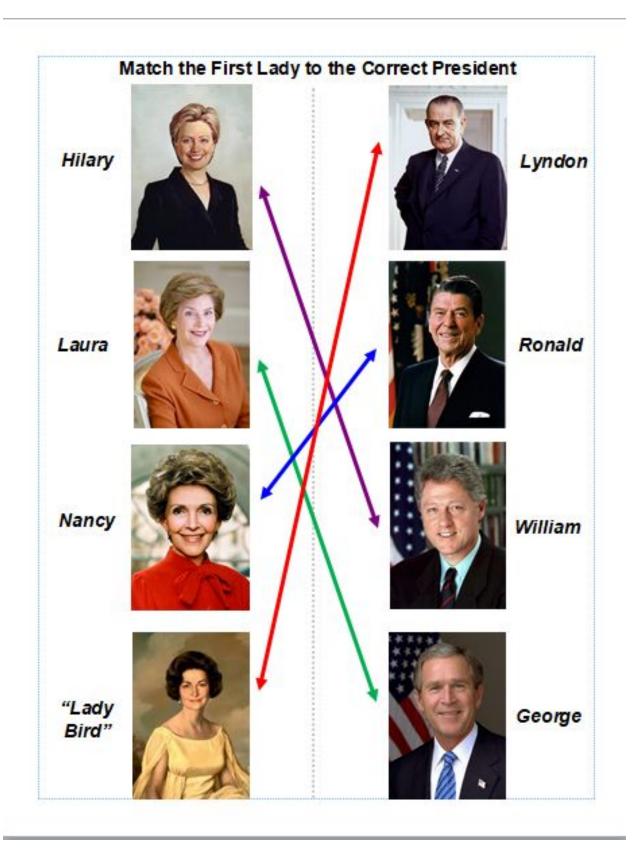

Video about the latest First Ladies: https://www.youtube.com/watch?v=J9knIncf2WQ

Theme-related Activities (Continued enrichment of the theme provided)

Draw a line to match the President to the First Lady Game (below)

## Match the First Lady to the Correct President

Hilary

Nancy

"Lady Bird"

Lyndon

Ronald

William

George