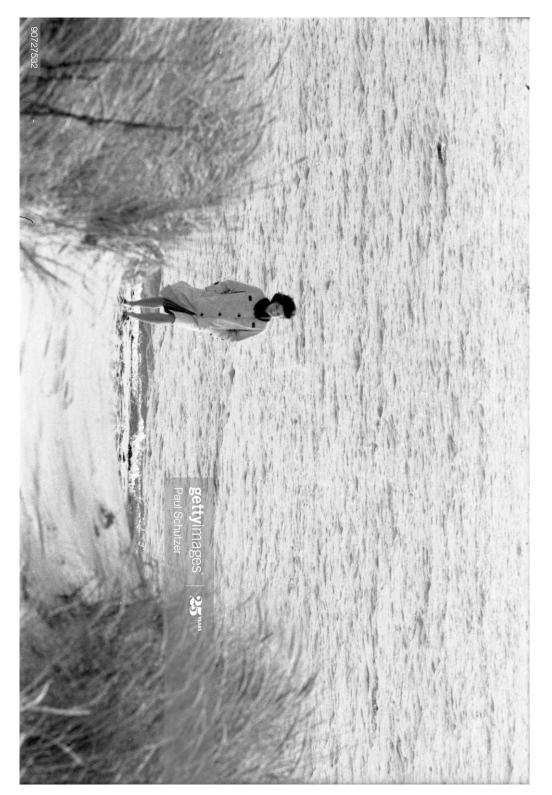

Use leading statements and questions such as: "Which first lady is this?" "What is happening in this photo?" "Who has seen this before?" "Tell me if you had one of these?" "This one is funny." Etc.

- 1. Eleanor Roosevelt -- singing with a large group of US soldiers on the White House lawn, during her special party to honor the servicemen.
- 2. Jackie Kennedy -- taking a walk on the beach
- 3. Nancy Reagan -- posing in the red room at the White House