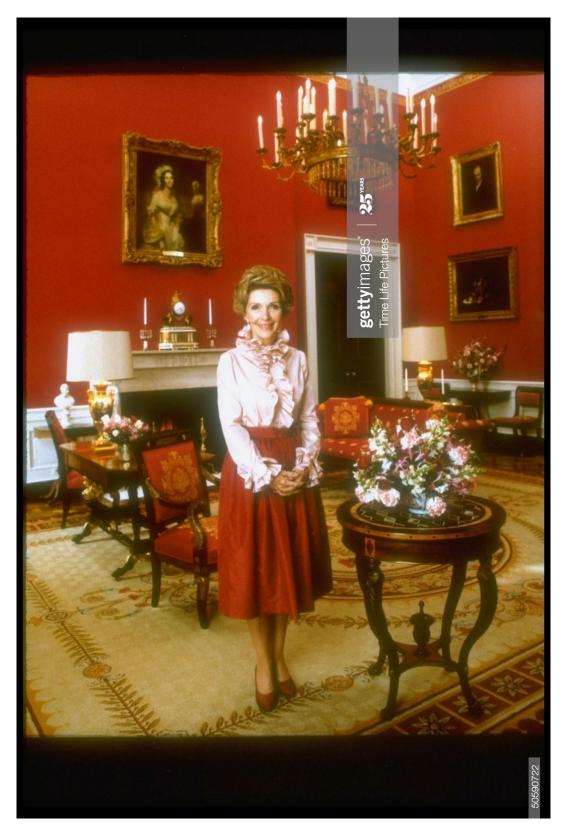

Use leading statements and questions such as: "Which first lady is this?" "What is happening in this photo?" "Who has seen this before?" "Tell me if you had one of these?" "This one is funny." Etc.

- 1. Eleanor Roosevelt -- singing with a large group of US soldiers on the White House lawn, during her special party to honor the servicemen.
- 2. Jackie Kennedy -- taking a walk on the beach
- 3. Nancy Reagan -- posing in the red room at the White House