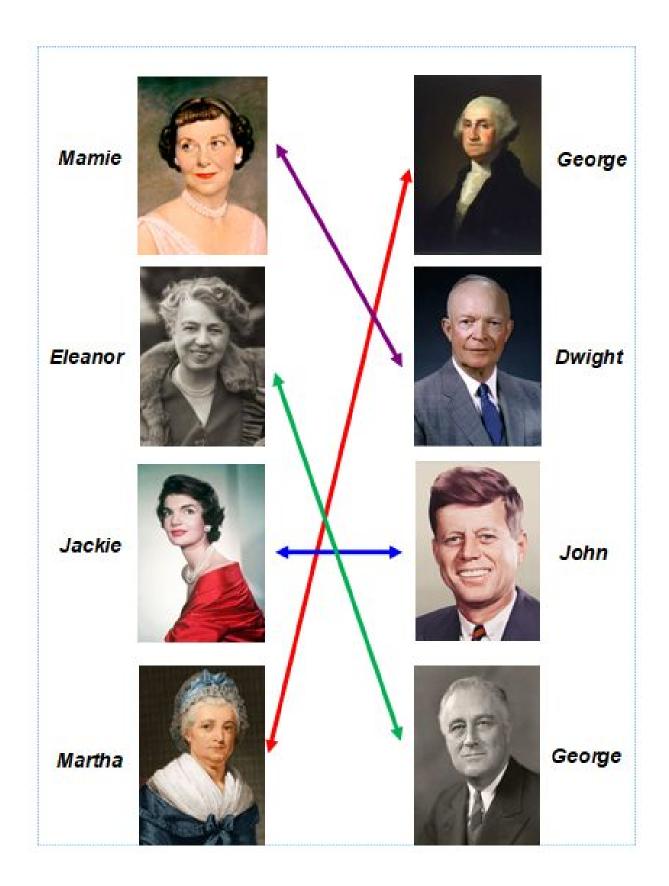

Video about the latest First Ladies: https://www.youtube.com/watch?v=J9knIncf2WQ

Theme-related Activities (Continued enrichment of the theme provided)

Draw a line to match the President to the First Lady Game (below)

Mamie

Eleanor

Jackie

Martha

George

Dwight

John

George